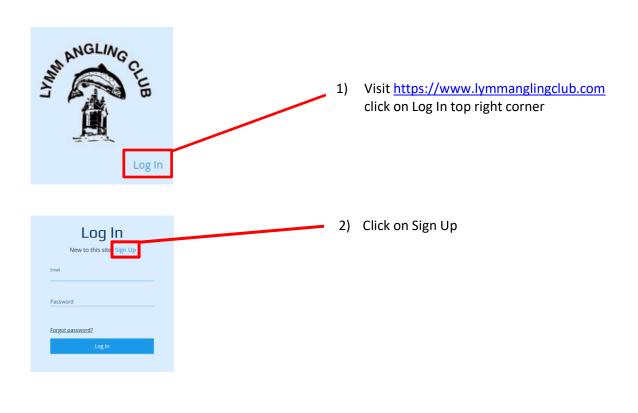

## **Members Area**

The members only area are pages on the main website that only current members can log in to view. This area is different to the club forum and requires a separate account. Once your account has been verified you'll be able to manage your account details, track orders, book pegs, view the club calendar and anything else that is added to the members area in the future.

## Do I need to sign up?

No you don't have to sign up its optional but you'll need to be a site member to use the booking system to book a peg on the newly developed Belmont estate and any other waters that are added to the booking system in the future.