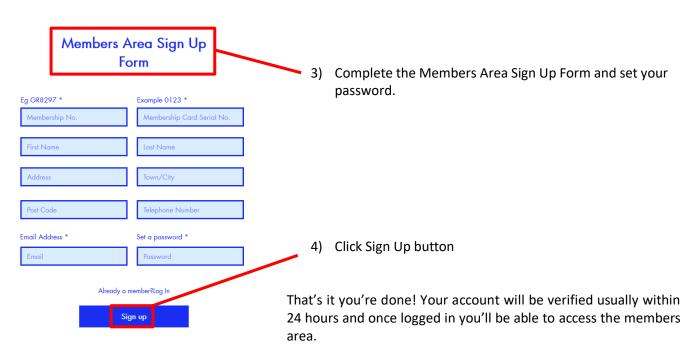

## **Members Area**

The members only area are pages on the main website that only current members can log in to view. This area is different to the club forum and requires a separate account. Once your account has been verified you'll be able to manage your account details, track orders, book pegs, view the club calendar and anything else that is added to the members area in the future.

## Do I need to sign up?

No you don't have to sign up its optional but you'll need to be a site member to use the booking system to book a peg on the newly developed Belmont estate and any other waters that are added to the booking system in the future.